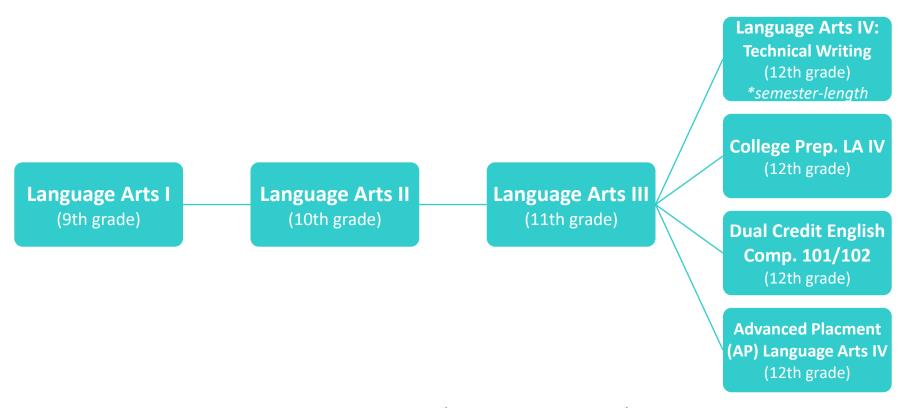

## CARL JUNCTION HIGH SCHOOL ENGLISH / LANGUAGE ARTS FLOWCHARTS

Students who meet eligibility guidelines for the gift program may choose LA I Enrichment ( $9^{th}$  grade) and LA II Enrichment ( $10^{th}$  grade) For their required ELA courses, students who meet prerequisites could take LAIII Advanced ( $11^{h}$  grade).